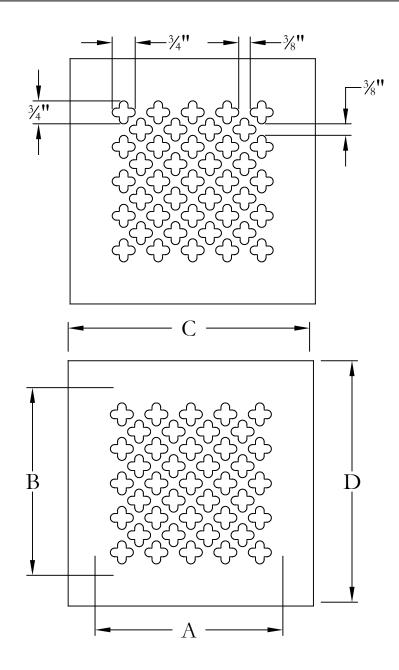

PROJECT NAME/REQUIRMENTS

NAME:

MATERIAL TYPE:

MATERIAL THICKNESS:

PRODUCT FINISH:

| TROBE OF THAIN |              |        |              |        |
|----------------|--------------|--------|--------------|--------|
|                | DUCT OPENING |        | OVERALL SIZE |        |
| QTY.           | DIM. A       | DIM. B | DIM. C       | DIM. D |
|                |              |        |              |        |
|                |              |        |              |        |
|                |              |        |              |        |
|                |              |        |              |        |
|                |              |        |              |        |
|                |              |        |              |        |
|                |              |        |              |        |
|                |              |        |              |        |
|                |              |        |              |        |
|                |              |        |              |        |
|                |              |        |              |        |
|                |              |        |              |        |
|                |              |        |              |        |
|                |              |        |              |        |
|                |              |        |              |        |
|                |              |        |              |        |
| NOTES:         |              |        |              |        |

NOTE: DESIGN IS TYPICALLY .75-INCH SMALLER THAN DUCT OPENING, AS SHOWN ABOVE

DESIGN #36

ALL DIMENSIONS ARE IN INCHES

THE INFORMATION CONTAINED IN THIS DRAWING IS THE SOLE PROPERTY OF STEELCREST CORPORATION. ANY REPRODUCTION INPART OR AS A WHOLE WITHOUT WRITTEN PERMISSION OF STEELCREST CORPORATION IS PROHIBITED