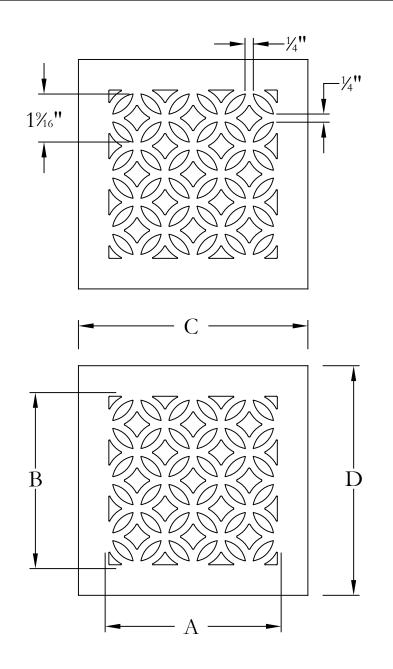

PROJECT NAME/REQUIRMENTS

NAME:

MATERIAL TYPE:

MATERIAL THICKNESS:

PRODUCT FINISH:

| PROD | UCI FINI     | ιзп.   |              |        |
|------|--------------|--------|--------------|--------|
|      | DUCT OPENING |        | OVERALL SIZE |        |
| QTY. | DIM. A       | DIM. B | DIM. C       | DIM. D |
|      |              |        |              |        |
|      |              |        |              |        |
|      |              |        |              |        |
|      |              |        |              |        |
|      |              |        |              |        |
|      |              |        |              |        |
|      |              |        |              |        |
|      |              |        |              |        |
|      |              |        |              |        |
|      |              |        |              |        |
|      |              |        |              |        |
|      |              |        |              |        |
|      |              |        |              |        |
|      |              |        |              |        |
|      |              |        |              |        |
|      |              |        |              |        |
| NOTE | S:           |        |              |        |

NOTE: DESIGN IS TYPICALLY .75-INCH SMALLER THAN DUCT OPENING, AS SHOWN ABOVE

(41% OPEN)

ALL DIMENSIONS ARE IN INCHES

THE INFORMATION CONTAINED IN THIS DRAWING IS THE SOLE PROPERTY OF STEELCREST CORPORATION. ANY REPRODUCTION INPART OR AS A WHOLE WITHOUT WRITTEN PERMISSION OF STEELCREST CORPORATION IS PROHIBITED