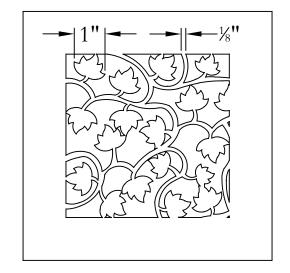

NOTE: DESIGN IS TYPICALLY .75-INCH SMALLER THAN DUCT OPENING, AS SHOWN ABOVE

THE INFORMATION
THE INFORMATION OF THE INFORMATIO

(62% OPEN)

ALL DIMENSIONS ARE IN INCHES THE INFORMATION CONTAINED IN THIS DRAWING IS THE SOLE PROPERTY OF STEELCREST CORPORATION. ANY REPRODUCTION INPART OR AS A WHOLE WITHOUT WRITTEN PERMISSION OF STEELCREST CORPORATION IS PROHIBITED