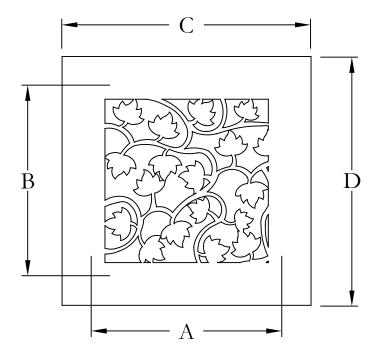

PROJECT NAME/REQUIRMENTS

NAME:

MATERIAL TYPE:

MATERIAL THICKNESS:

| QTY. | DUCT OPENING |        | OVERALL SIZE |        |
|------|--------------|--------|--------------|--------|
|      | DIM. A       | DIM. B | DIM. C       | DIM. I |
|      |              |        |              |        |
|      |              |        |              |        |
|      |              |        |              |        |
|      |              |        |              |        |
|      |              |        |              |        |
|      |              |        |              |        |
|      |              |        |              |        |
|      |              |        |              |        |
|      |              |        |              |        |
|      |              |        |              |        |
|      |              |        |              |        |
|      |              |        |              |        |
|      |              |        |              |        |
|      |              |        |              |        |
|      |              |        |              |        |
|      |              |        |              |        |

NOTE: DESIGN IS TYPICALLY .75-INCH SMALLER THAN DUCT OPENING, AS SHOWN ABOVE

THE INFORMATION
THE INFORMATION OF THE INFORMATIO

(62% OPEN)

ALL DIMENSIONS ARE IN INCHES THE INFORMATION CONTAINED IN THIS DRAWING IS THE SOLE PROPERTY OF STEELCREST CORPORATION. ANY REPRODUCTION INPART OR AS A WHOLE WITHOUT WRITTEN PERMISSION OF STEELCREST CORPORATION IS PROHIBITED