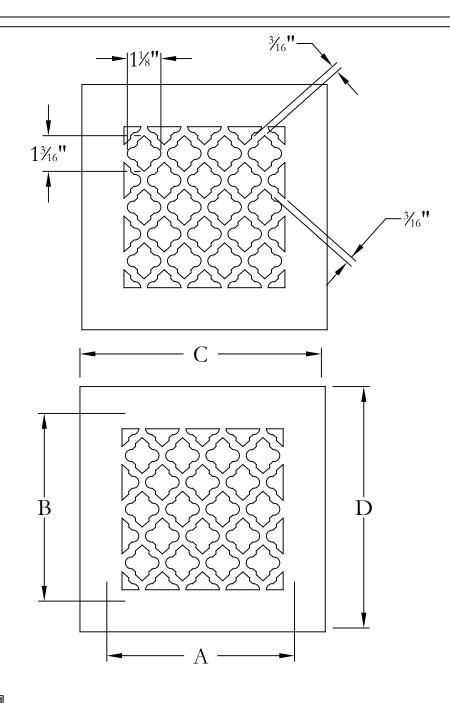

PROJECT NAME/REQUIRMENTS

NAME:

MATERIAL TYPE:

MATERIAL THICKNESS:

PRODUCT FINISH:

| QTY. | DUCT OPENING |        | OVERALL SIZE |        |
|------|--------------|--------|--------------|--------|
|      | DIM. A       | DIM. B | DIM. C       | DIM. D |
|      |              |        |              |        |
|      |              |        |              |        |
|      |              |        |              |        |
|      |              |        |              |        |
|      |              |        |              |        |
|      |              |        |              |        |
|      |              |        |              |        |
|      |              |        |              |        |
|      |              |        |              |        |
|      |              |        |              |        |
|      |              |        |              |        |
|      |              |        |              |        |
|      |              |        |              |        |
|      |              |        |              |        |
|      |              |        |              |        |
|      |              |        |              |        |

BOVE

NOTE: DESIGN IS TYPICALLY .75-INCH SMALLER THAN DUCT OPENING, AS SHOWN ABOVE

DESIGN#25

ALL DIMENSIONS ARE IN INCHES THE INFORMATION CONTAINED IN THIS DRAWING IS THE SOLE PROPERTY OF STEELCREST CORPORATION. ANY REPRODUCTION INPART OR AS A WHOLE WITHOUT WRITTEN PERMISSION OF STEELCREST CORPORATION IS PROHIBITED