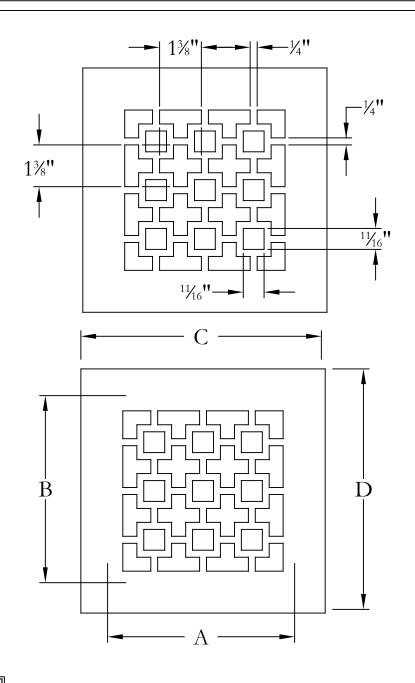

PROJECT NAME/REQUIRMENTS

NAME:

MATERIAL TYPE:

MATERIAL THICKNESS:

PRODUCT FINISH:

| QTY. | DUCT OPENING |        | OVERALL SIZE |        |
|------|--------------|--------|--------------|--------|
|      | DIM. A       | DIM. B | DIM. C       | DIM. E |
|      |              |        |              |        |
|      |              |        |              |        |
|      |              |        |              |        |
|      |              |        |              |        |
|      |              |        |              |        |
|      |              |        |              |        |
|      |              |        |              |        |
|      |              |        |              |        |
|      |              |        |              |        |
|      |              |        |              |        |
|      |              |        |              |        |
|      |              |        |              |        |
|      |              |        |              |        |
|      |              |        |              |        |
|      |              |        |              |        |
|      |              |        |              |        |

NOTE: DESIGN IS TYPICALLY .75-INCH SMALLER THAN DUCT OPENING, AS SHOWN ABOVE

DESIGN#21

ALL DIMENSIONS ARE IN INCHES THE INFORMATION CONTAINED IN THIS DRAWING IS THE SOLE PROPERTY OF STEELCREST CORPORATION. ANY REPRODUCTION INPART OR AS A WHOLE WITHOUT WRITTEN PERMISSION OF STEELCREST CORPORATION IS PROHIBITED