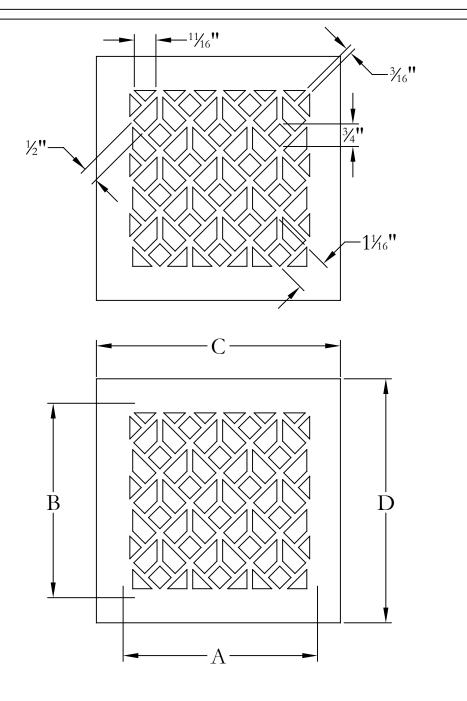

PROJECT NAME/REQUIRMENTS

NAME:

MATERIAL TYPE:

MATERIAL THICKNESS:

| PROD | UCT FINI     | SH:    |              |        |
|------|--------------|--------|--------------|--------|
| QTY. | DUCT OPENING |        | OVERALL SIZE |        |
|      | DIM. A       | DIM. B | DIM. C       | DIM. D |
|      |              |        |              |        |
|      |              |        |              |        |
|      |              |        |              |        |
|      |              |        |              |        |
|      |              |        |              |        |
|      |              |        |              |        |
|      |              |        |              |        |
|      |              |        |              |        |
|      |              |        |              |        |
|      |              |        |              |        |
|      |              |        |              |        |
|      |              |        |              |        |
|      |              |        |              |        |
|      |              |        |              |        |
|      |              |        |              |        |
|      |              |        |              |        |

NOTES:

NOTE: DESIGN IS TYPICALLY .75-INCH SMALLER THAN DUCT OPENING, AS SHOWN ABOVE

DESIGN #55 (57% OPEN)

**ALL DIMENSIONS** ARE IN INCHES

THE INFORMATION CONTAINED IN THIS DRAWING IS THE SOLE PROPERTY OF STEELCREST CORPORATION. ANY REPRODUCTION INPART OR AS A WHOLE WITHOUT WRITTEN PERMISSION OF STEELCREST CORPORATION IS PROHIBITED